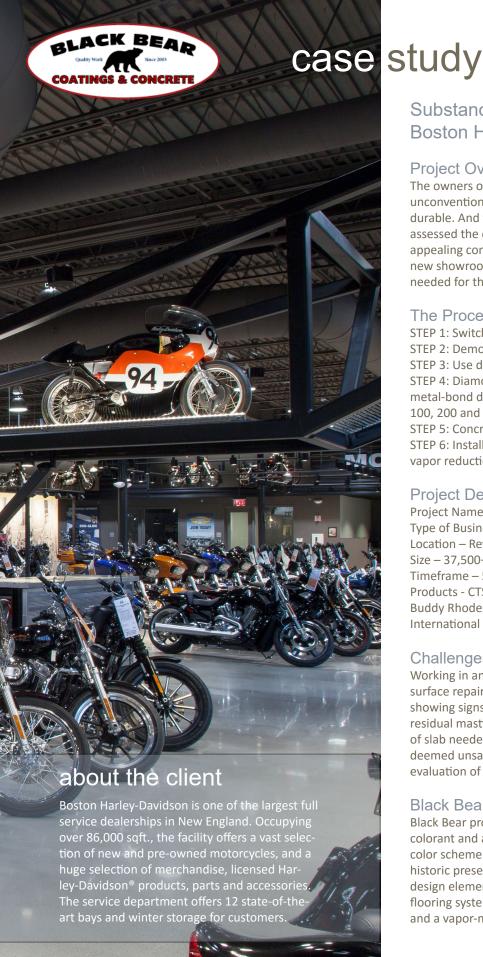

Substance & Style Transforms Boston Harley-Davidson

# **Project Overview**

The owners of the new dealership wanted unconventional, edgy and stylistic, as well as functional and durable. And they wanted furnishings to match. Black Bear assessed the dated flooring, and value engineered an appealing concrete floor and matching countertops for the new showroom. A durable and water-resistant floor was also needed for the service and storage areas to control moisture.

### Black Bear's Solution

Black Bear produced an authentic concrete look with gray colorant and aggregate. The concrete provided the desired color scheme and solid surface appearance that balanced the historic preservation of the property, while providing modern design elements to complement the showroom. An epoxy flooring system was applied to the dealership's service facility, and a vapor-mitigation sealer was implemented.